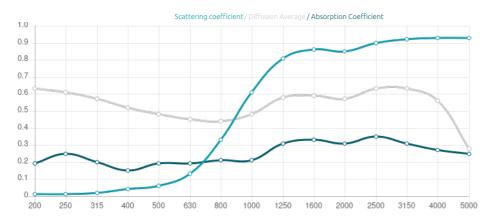

# Performance

The phase grating surface of the diffuser is designed to provide a more uniform sound field through mid-high frequency diffusion. The well depths are individually tuned to enhance performance at certain frequencies, essentially increasing the effective range of the panel, without compromising the overall linear response – Lagos performs 15-20% lower with a linear frequency response.