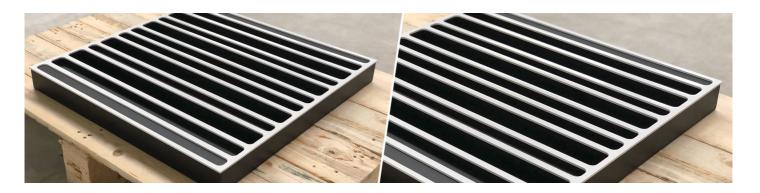

# Wooden QRD Diffuser

Lagos is the result of extensive research into diffusion techniques – it is based on a traditional QRD diffuser, but combine varying widths with each cell depth, overcoming some of the limitations of the standard QRD diffuser.

The phase grating surface of the diffuser is designed to provide a more uniform sound field through mid-high frequency diffusion. The well depths are individually tuned to enhance performance at certain frequencies, essentially increasing the effective range of the panel, without compromising the overall linear response – Lagos performs 15-20% lower with a linear frequency response.

The panels' semi-cylindrical response pattern makes it the perfect solution for multichannel rooms and can easily be installed in specific arrays to provide 2D diffusion. Lagos is available in both wood and fabric finishes, making it a versatile solution to match your performance and design requirements.