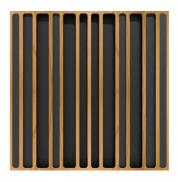

# Wooden QRD Diffuser

# Wooden QRD Diffuser

Lagos is the result of extensive research into diffusion techniques – it is based on a traditional QRD diffuser, but combine varying widths with each cell depth, overcoming some of the limitations of the standard QRD diffuser.

The phase grating surface of the diffuser is designed to provide a more uniform sound field through mid-high frequency diffusion. The well depths are individually tuned to enhance performance at certain frequencies, essentially increasing the effective range of the panel, without compromising the overall linear response – Lagos performs 15-20% lower with a linear frequency response.

The panels' semi-cylindrical response pattern makes it the perfect solution for multichannel rooms and can easily be installed in specific arrays to provide 2D diffusion. Lagos is available in both wood and fabric finishes, making it a versatile solution to match your performance and design requirements.