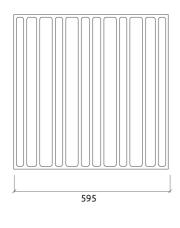

### Dimensions:

FG - LW | 595x595x60mm | 4.06 Kg FG - NW | 595x595x60mm | 4.06 Kg