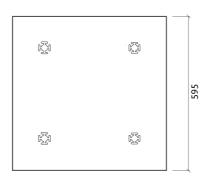

# Technical Information

### Dimensions:

FG - LW | 595x595x60mm | 4.06 Kg FG - NW | 595x595x60mm | 4.06 Kg