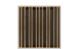

# Wooden QRD Diffuser

# Wooden QRD Diffuser

Lagos is the result of extensive research into diffusion techniques – it is based on a traditional QRD diffuser, but combine varying widths with each cell depth, overcoming some of the limitations of the standard QRD diffuser.

The phase grating surface of the diffuser is designed to provide a more uniform sound field through mid-high frequency diffusion. The well depths are individually tuned to enhance performance at certain frequencies, essentially increasing the effective range of the panel, without compromising the overall linear response – Lagos performs 15-20% lower with a linear frequency response.