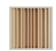

# Wooden QRD Diffuser

# Wooden QRD Diffuser

Lagos is the result of extensive research into diffusion techniques – it is based on a traditional QRD diffuser, but combine varying widths with each cell depth, overcoming some of the limitations of the standard QRD diffuser.

The phase grating surface of the diffuser is designed to provide a more uniform sound field through mid-high frequency diffusion. The well depths are individually tuned to enhance performance at certain frequencies, essentially increasing the effective range of the panel, without compromising the overall linear response – Lagos performs 15-20% lower with a linear frequency response.